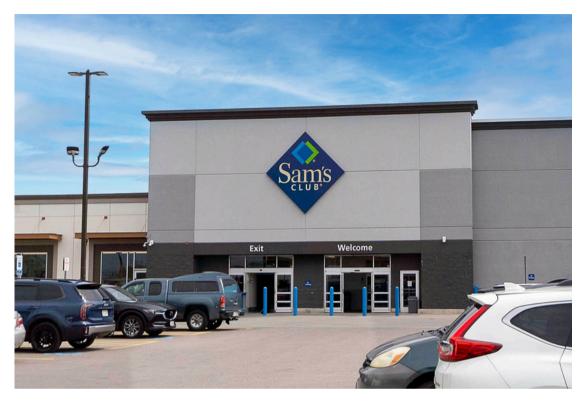

# **PROPERTY PHOTOS**

## **PROPERTY PHOTOS**

### RENT ROLL

| Tenant                             | Sqft    | Unit |
|------------------------------------|---------|------|
| Fun City Adventure Park            | 54,804  | Α    |
| LA Fitness                         | 37,000  | В    |
| Sam's Club                         | 137,742 | С    |
| Ming 99 Cent City                  | 8,135   | D    |
| Ross                               | 29,505  | Е    |
| Ulta                               | 10,608  | F    |
| Marshalls                          | 32,000  | G    |
| Di Lusso Salon & Spa               | 1,000   | Н    |
| Puff City Smoke Shop               | 1,491   | 1    |
| Sally Beauty                       | 1,658   | J    |
| Painting with a Twist <sup>2</sup> | 2,995   | K    |
| Abbas Apparel                      | 2,470   | L    |
| Sam's Auto Center                  | 1,973   | M    |
| Pet Supplies Plus                  | 9,300   | N    |
| Mattress Firm³                     | 9,980   | 0    |
| Kirkland's Home                    | 8,000   | Р    |
| Great Clips                        | 1,500   | Q    |
| Waikiki Poke & Grill               | 1,782   | R    |
| Available                          | 8,500   | S    |
| Available                          | 5,000   | Т    |
| Nail Salon                         | 4,000   | U    |
| Available                          | 3,177   | V    |
| Available                          | 2,255   | W    |
| Available                          | 2,773   | X    |
| Available                          | 7,500   | Υ    |