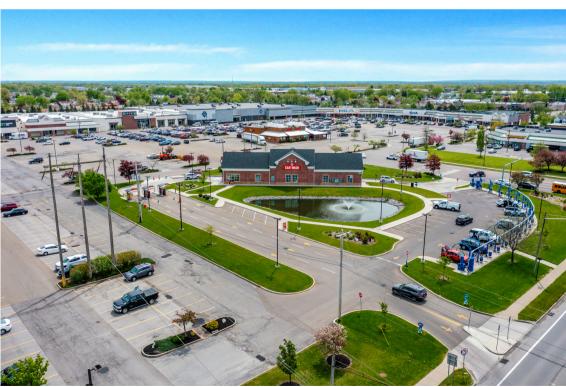

ing average household incomes are \$73,300, \$78,700 and \$87,800.

#### **Heavily Trafficked**

Moments from the heavily trafficked intersection of Interstate 90 (136,400 VPD) and Walden Avenue (35,500 VPD).

More specifically, the asset is prominently located at the junction of Union Road (30,900 VPD) and Galleria Drive (13,000 VPD), where it shares signalized access with Walden Galleria mall.

#### **Super-Regional Retail Destination**

Highly visible location within the heart of Cheektowaga, Greater Buffalo's premier big box retail destination.

Situated directly across from Walden Galleria mall, which is one of the top 20% most-visited super regional malls in the United States with 8.6 million visitors in the last 12 months, according to Placer.ai.





# **PROPERTY PHOTOS**













## **PROPERTY PHOTOS**















## **PROPERTY PHOTOS**















### RENT ROLL

| Tenant                             | Sqft    | Unit |
|------------------------------------|---------|------|
| Fun City Adventure Park            | 54,804  | Α    |
| LA Fitness                         | 37,000  | В    |
| Sam's Club                         | 137,742 | С    |
| Ming 99 Cent City                  | 8,135   | D    |
| Ross                               | 29,505  | Е    |
| Ulta                               | 10,608  | F    |
| Marshalls                          | 32,000  | G    |
| Di Lusso Salon & Spa               | 1,000   | Н    |
| Puff City Smoke Shop               | 1,491   | 1    |
| Sally Beauty                       | 1,658   | J    |
| Painting with a Twist <sup>2</s