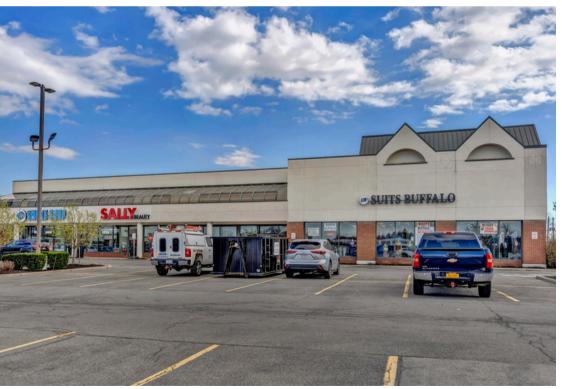

*Heavily Trafficked**

Moments from the heavily trafficked intersection of Interstate 90 (136,400 VPD) and Walden Avenue (35,500 VPD).

More specifically, the asset is prominently located at the junction of Union Road (30,900 VPD) and Galleria Drive (13,000 VPD), where it shares signalized access with Walden Galleria mall.

#### **Super-Regional Retail Destination**

Highly visible location within the heart of Cheektowaga, Greater Buffalo's premier big box retail destination.

Situated directly across from Walden Galleria mall, which is one of the top 20% most-visited super regional malls in the United States with 8.6 million visitors in the last 12 months, according to Placer.ai.





# **PROPERTY PHOTOS**













## **PROPERTY PHOTOS**















## **PROPERTY PHOTOS**















### RENT ROLL

| Tenant                             | Sqft    | Unit |
|------------------------------------|---------|------|
| Fun City Adventure Park            | 54,804  | Α    |
| LA Fitness                         | 37,000  | В    |
| Sam's Club                         | 137,742 | С    |
| Ming 99 Cent City                  | 8,135   | D    |
| Ross                               | 29,505  | Е    |
| Ulta                               | 10,608  | F    |
| Marshalls                          | 32,000  | G    |
| Di Lusso Salon & Spa               | 1,000   | Н    |
| Puff City Smoke Shop               | 1,491   | 1    |
| Sally Beauty                       | 1,658   | J    |
| Painting with a Twist <sup>2</sup> | 2,995   | K    |
| Abbas Apparel                      | 2,470   | L