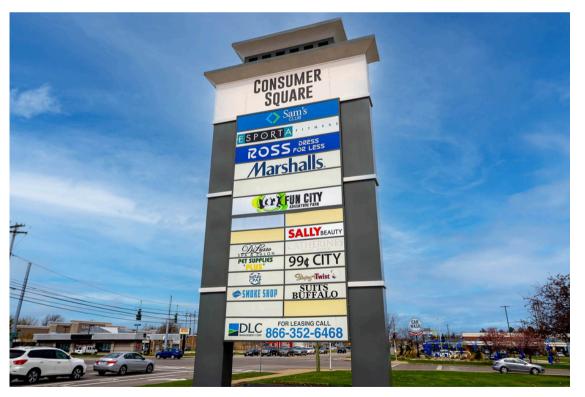

### RENT ROLL

| Tenant                             | Sqft    | Unit |
|------------------------------------|---------|------|
| Fun City Adventure Park            | 54,804  | Α    |
| LA Fitness                         | 37,000  | В    |
| Sam's Club                         | 137,742 | С    |
| Ming 99 Cent City                  | 8,135   | D    |
| Ross                               | 29,505  | Е    |
| Ulta                               | 10,608  | F    |
| Marshalls                          | 32,000  | G    |
| Di Lusso Salon & Spa               | 1,000   | Н    |
| Puff City Smoke Shop               | 1,491   | 1    |
| Sally Beauty                       | 1,658   | J    |
| Painting with a Twist <sup>2</sup> | 2,995   | K    |
| Abbas Apparel                      | 2,470   | L    |
| Sam's Auto Center                  | 1,973   | M    |
| Pet Supplies Plus                  | 9,300   | N    |
| Mattress Firm³                     | 9,980   | 0    |
| Kirkland's Home                    | 8,000   | Р    |
| Great Clips                        | 1,500   | Q    |
| Waikiki Poke & Grill               | 1,782   | R    |
| Available                          | 8,500   | S    |
| Available                          | 5,000   | Т    |
| Nail Salon                         | 4,000   | U    |
| Available                          | 3,177   | V    |
| Available                          | 2,255   | W    |
| Available                          | 2,773   | X    |
| Available                          | 7,500   | Υ    |