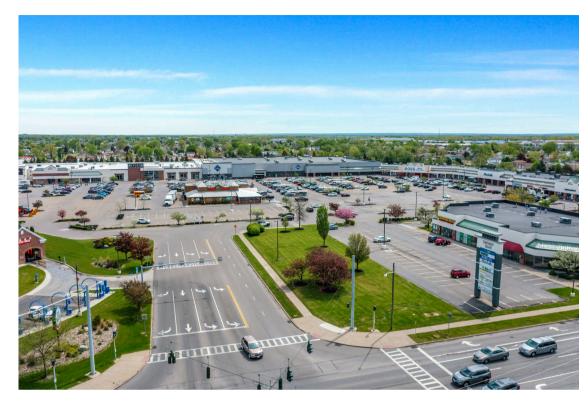

ponding average household incomes are \$73,300, \$78,700 and \$87,800.

#### **Heavily Trafficked**

Moments from the heavily trafficked intersection of Interstate 90 (136,400 VPD) and Walden Avenue (35,500 VPD).

More specifically, the asset is prominently located at the junction of Union Road (30,900 VPD) and Galleria Drive (13,000 VPD), where it shares signalized access with Walden Galleria mall.

#### **Super-Regional Retail Destination**

Highly visible location within the heart of Cheektowaga, Greater Buffalo's premier big box retail destination.

Situated directly across from Walden Galleria mall, which is one of the top 20% most-visited super regional malls in the United States with 8.6 million visitors in the last 12 months, according to Placer.ai.





# **PROPERTY PHOTOS**













## **PROPERTY PHOTOS**















## **PROPERTY PHOTOS**















### RENT ROLL

| Tenant                             | Sqft    | Unit |
|------------------------------------|---------|------|
| Fun City Adventure Park            | 54,804  | Α    |
| LA Fitness                         | 37,000  | В    |
| Sam's Club                         | 137,742 | С    |
| Ming 99 Cent City                  | 8,135   | D    |
| Ross                               | 29,505  | Е    |
| Ulta                               | 10,608  | F    |
| Marshalls                          | 32,000  | G    |
| Di Lusso Salon & Spa               | 1,000   | Н    |
| Puff City Smoke Shop               | 1,491   | 1    |
| Sally Beauty                       | 1,658   | J    |
| Painting with a Twist <sup>