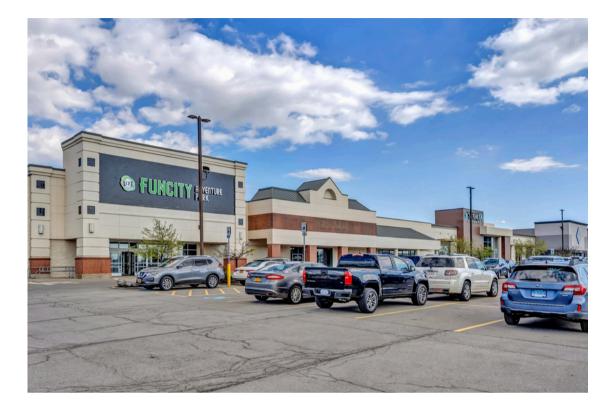

## **Heavily Trafficked**

Moments from the heavily trafficked intersection of Interstate 90 (136,400 VPD) and Walden Avenue (35,500 VPD).

More specifically, the asset is prominently located at the junction of Union Road (30,900 VPD) and Galleria Drive (13,000 VPD), where it shares signalized access with Walden Galleria mall.

#### **Super-Regional Retail Destination**

Highly visible location within the heart of Cheektowaga, Greater Buffalo's premier big box retail destination.

Situated directly across from Walden Galleria mall, which is one of the top 20% most-visited super regional malls in the United States with 8.6 million visitors in the last 12 months, according to Placer.ai.





# **PROPERTY PHOTOS**













## **PROPERTY PHOTOS**















## **PROPERTY PHOTOS**















### RENT ROLL

| Tenant                             | Sqft    | Unit |
|------------------------------------|---------|------|
| Fun City Adventure Park            | 54,804  | Α    |
| LA Fitness                         | 37,000  | В    |
| Sam's Club                         | 137,742 | С    |
| Ming 99 Cent City                  | 8,135   | D    |
| Ross                               | 29,505  | Е    |
| Ulta                               | 10,608  | F    |
| Marshalls                          | 32,000  | G    |
| Di Lusso Salon & Spa               | 1,000   | Н    |
| Puff City Smoke Shop               | 1,491   | 1    |
| Sally Beauty                       | 1,658   | J    |
| Painting with a Twist <sup>2</sup> | 2,995   | K    |
| Abbas Apparel                      | 2,470