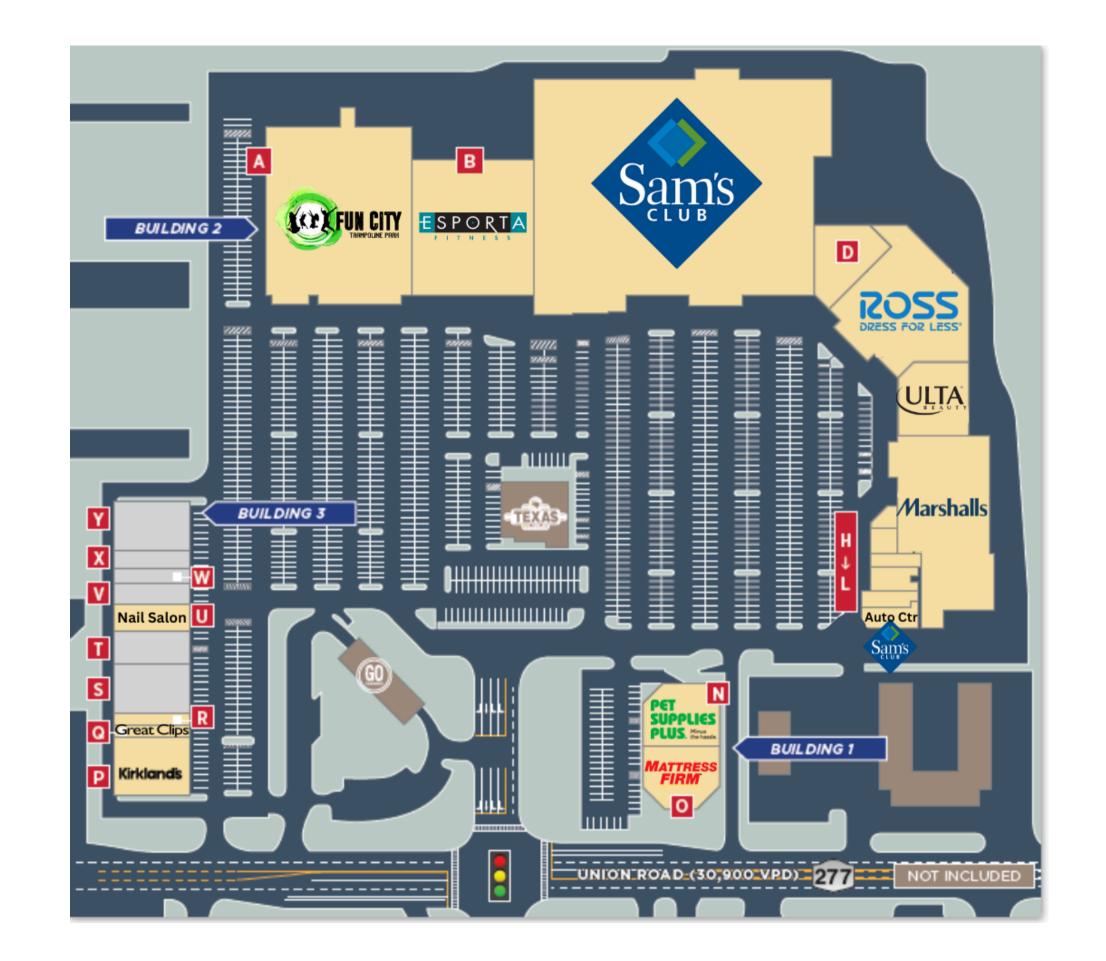

### RENT ROLL

| Tenant                             | Sqft    | Unit |
|------------------------------------|---------|------|
| Fun City Adventure Park            | 54,804  | Α    |
| LA Fitness                         | 37,000  | В    |
| Sam's Club                         | 137,742 | С    |
| Ming 99 Cent City                  | 8,135   | D    |
| Ross                               | 29,505  | Е    |
| Ulta                               | 10,608  | F    |
| Marshalls                          | 32,000  | G    |
| Di Lusso Salon & Spa               | 1,000   | Н    |
| Puff City Smoke Shop               | 1,491   | 1    |
| Sally Beauty                       | 1,658   | J    |
| Painting with a Twist <sup>2</sup> | 2,995   | K    |
| Abbas Apparel                      | 2,470   | L    |
| Sam's Auto Center                  | 1,973   | M    |
| Pet Supplies Plus                  | 9,300   | N    |
| Mattress Firm³                     | 9,980   | 0    |
| Kirkland's Home                    | 8,000   | Р    |
| Great Clips                        | 1,500   | Q    |
| Waikiki Poke & Grill               | 1,782   | R    |
| Available                          | 8,500   | S    |
| Available                          | 5,000   | Т    |
| Nail Salon                         | 4,000   | U    |
| Available                          | 3,177   | V    |
| Available                          | 2,255   | W    |
| Available                          | 2,773   | X    |
| Available                          | 7,500   | Υ    |