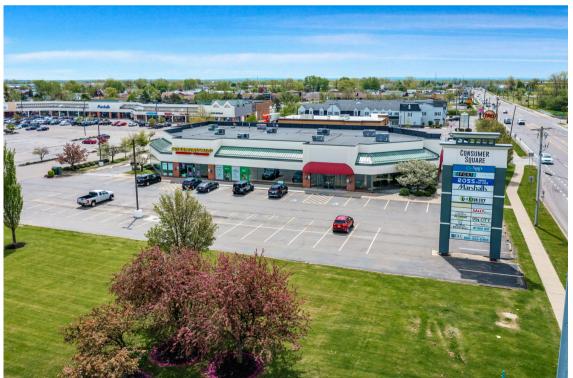

g average household incomes are \$73,300, \$78,700 and \$87,800.

#### **Heavily Trafficked**

Moments from the heavily trafficked intersection of Interstate 90 (136,400 VPD) and Walden Avenue (35,500 VPD).

More specifically, the asset is prominently located at the junction of Union Road (30,900 VPD) and Galleria Drive (13,000 VPD), where it shares signalized access with Walden Galleria mall.

#### **Super-Regional Retail Destination**

Highly visible location within the heart of Cheektowaga, Greater Buffalo's premier big box retail destination.

Situated directly across from Walden Galleria mall, which is one of the top 20% most-visited super regional malls in the United States with 8.6 million visitors in the last 12 months, according to Placer.ai.





# **PROPERTY PHOTOS**













## **PROPERTY PHOTOS**















## **PROPERTY PHOTOS**















### RENT ROLL

| Tenant                             | Sqft    | Unit |
|------------------------------------|---------|------|
| Fun City Adventure Park            | 54,804  | Α    |
| LA Fitness                         | 37,000  | В    |
| Sam's Club                         | 137,742 | С    |
| Ming 99 Cent City                  | 8,135   | D    |
| Ross                               | 29,505  | Е    |
| Ulta                               | 10,608  | F    |
| Marshalls                          | 32,000  | G    |
| Di Lusso Salon & Spa               | 1,000   | Н    |
| Puff City Smoke Shop               | 1,491   | 1    |
| Sally Beauty                       | 1,658   | J    |
| Painting with a Twist <sup>2</sup