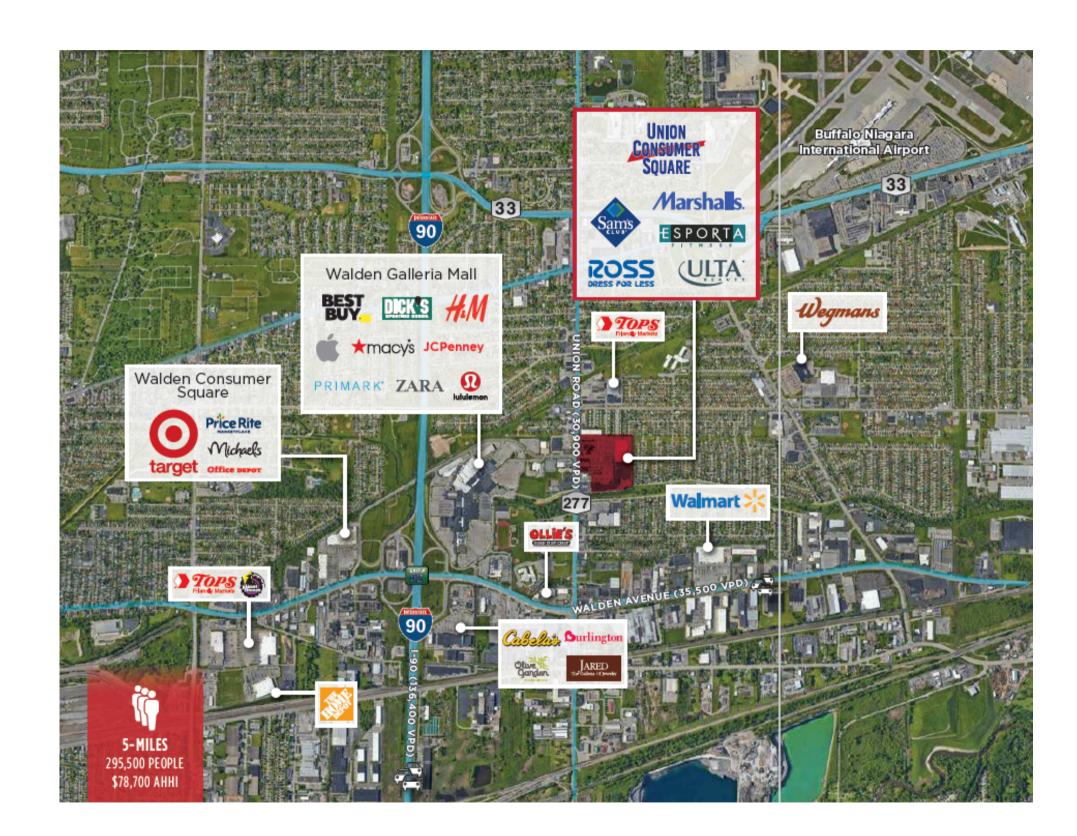

#### **Dense Population**

3-mile, 5-mile, and 10-mile populations total 97,700 people, 295,500 people and 766,900 people.

Corresponding average household incomes are \$73,300, \$78,700 and \$87,800.

#### **Heavily Trafficked**

Moments from the heavily trafficked intersection of Interstate 90 (136,400 VPD) and Walden Avenue (35,500 VPD).

More specifically, the asset is prominently located at the junction of Union Road (30,900 VPD) and Galleria Drive (13,000 VPD), where it shares signalized access with Walden Galleria mall.

#### **Super-Regional Retail Destination**

Highly visible location within the heart of Cheektowaga, Greater Buffalo's premier big box retail destination.

Situated directly across from Walden Galleria mall, which is one of the top 20% most-visited super regional malls in the United States with 8.6 million visitors in the last 12 months, according to Placer.ai.