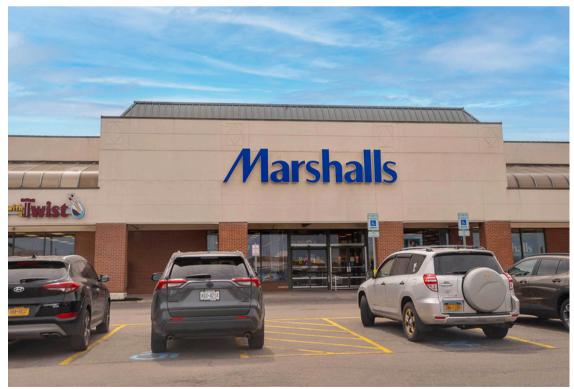

**Heavily Trafficked**

Moments from the heavily trafficked intersection of Interstate 90 (136,400 VPD) and Walden Avenue (35,500 VPD).

More specifically, the asset is prominently located at the junction of Union Road (30,900 VPD) and Galleria Drive (13,000 VPD), where it shares signalized access with Walden Galleria mall.

#### **Super-Regional Retail Destination**

Highly visible location within the heart of Cheektowaga, Greater Buffalo's premier big box retail destination.

Situated directly across from Walden Galleria mall, which is one of the top 20% most-visited super regional malls in the United States with 8.6 million visitors in the last 12 months, according to Placer.ai.





# **PROPERTY PHOTOS**













## **PROPERTY PHOTOS**















## **PROPERTY PHOTOS**















### RENT ROLL

| Tenant                             | Sqft    | Unit |
|------------------------------------|---------|------|
| Fun City Adventure Park            | 54,804  | Α    |
| LA Fitness                         | 37,000  | В    |
| Sam's Club                         | 137,742 | С    |
| Ming 99 Cent City                  | 8,135   | D    |
| Ross                               | 29,505  | Е    |
| Ulta                               | 10,608  | F    |
| Marshalls                          | 32,000  | G    |
| Di Lusso Salon & Spa               | 1,000   | Н    |
| Puff City Smoke Shop               | 1,491   | 1    |
| Sally Beauty                       | 1,658   | J    |
| Painting with a Twist <sup>2</sup> | 2,995   | K    |
| Abbas Apparel                      | 2,470   |