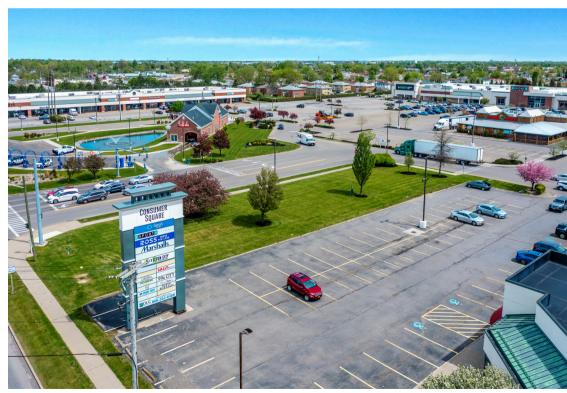

nding average household incomes are \$73,300, \$78,700 and \$87,800.

#### **Heavily Trafficked**

Moments from the heavily trafficked intersection of Interstate 90 (136,400 VPD) and Walden Avenue (35,500 VPD).

More specifically, the asset is prominently located at the junction of Union Road (30,900 VPD) and Galleria Drive (13,000 VPD), where it shares signalized access with Walden Galleria mall.

#### **Super-Regional Retail Destination**

Highly visible location within the heart of Cheektowaga, Greater Buffalo's premier big box retail destination.

Situated directly across from Walden Galleria mall, which is one of the top 20% most-visited super regional malls in the United States with 8.6 million visitors in the last 12 months, according to Placer.ai.





# **PROPERTY PHOTOS**













## **PROPERTY PHOTOS**















## **PROPERTY PHOTOS**















### RENT ROLL

| Tenant                             | Sqft    | Unit |
|------------------------------------|---------|------|
| Fun City Adventure Park            | 54,804  | Α    |
| LA Fitness                         | 37,000  | В    |
| Sam's Club                         | 137,742 | С    |
| Ming 99 Cent City                  | 8,135   | D    |
| Ross                               | 29,505  | Е    |
| Ulta                               | 10,608  | F    |
| Marshalls                          | 32,000  | G    |
| Di Lusso Salon & Spa               | 1,000   | Н    |
| Puff City Smoke Shop               | 1,491   | 1    |
| Sally Beauty                       | 1,658   | J    |
| Painting with a Twist <sup>2<