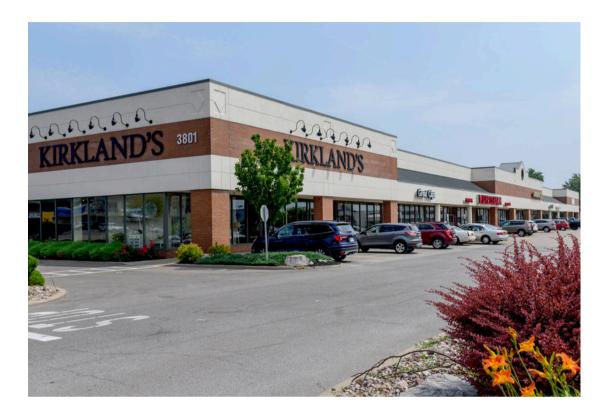

# **PROPERTY PHOTOS**

## **PROPERTY PHOTOS**

### RENT ROLL

| Tenant                             | Sqft    | Unit |
|------------------------------------|---------|------|
| Fun City Adventure Park            | 54,804  | Α    |
| LA Fitness                         | 37,000  | В    |
| Sam's Club                         | 137,742 | С    |
| Ming 99 Cent City                  | 8,135   | D    |
| Ross                               | 29,505  | Е    |
| Ulta                               | 10,608  | F    |
| Marshalls                          | 32,000  | G    |
| Di Lusso Salon & Spa               | 1,000   | Н    |
| Puff City Smoke Shop               | 1,491   | 1    |
| Sally Beauty                       | 1,658   | J    |
| Painting with a Twist <sup>2</sup> | 2,995   | K    |
| Abbas Apparel                      | 2,470   | L    |
| Sam's Auto Center                  | 1,973   | M    |
| Pet Supplies Plus                  | 9,300   | N    |
| Mattress Firm³                     | 9,980   | 0    |
| Kirkland's Home                    | 8,000   | Р    |
| Great Clips                        | 1,500   | Q    |
| Waikiki Poke & Grill               | 1,782   | R    |
| Available                          | 8,500   | S    |
| Available                          | 5,000   | Т    |
| Nail Salon                         | 4,000   | U    |
| Available                          | 3,177   | V    |
| Available                          | 2,255   | W    |
| Available                          | 2,773   | X    |
| Available                          | 7,500   | Υ    |